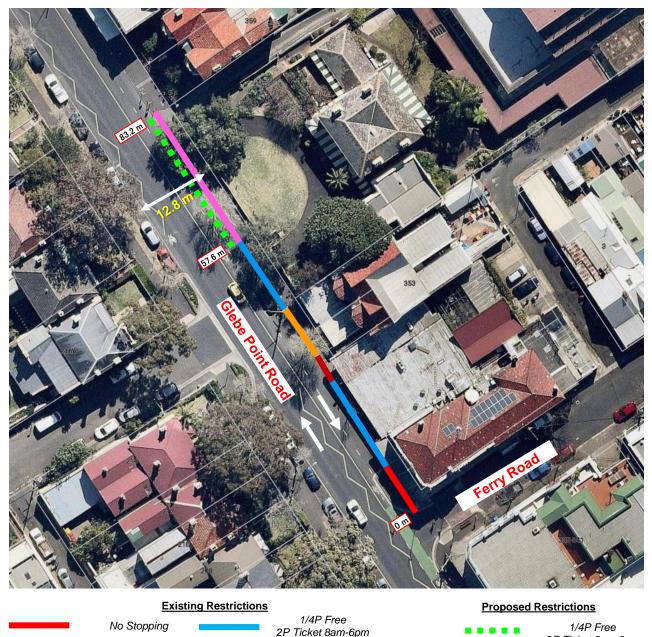

## RECOMMENDATION

It is recommended that the Committee endorse the reallocation of parking on the eastern side of Glebe Point Road, Glebe, between the points 57.6 metres and 83.2 metres (four car spaces), north of Ferry Road as "1/4P Free 2P Ticket 8am-6pm" and "1/4P Free 4P Ticket 6pm-10pm".

## **COMMENTS**

The kerb space outside the Bidura Children's Court on Glebe Point Road, Glebe, is currently signposted as "No Parking 8.30am-4.30pm Mon-Fri Police Vehicles Excepted".

The Bidura Children's Court permanently closed in July 2017 and no longer require the Police parking in front of the Court.

In order to improve access to on-street parking for nearby businesses and align with adjacent parking restrictions, it is proposed to reallocate the Police parking to "1/4P Free 2P Ticket 8am-6pm" and "1/4P Free 4P Ticket 6pm-10pm".

No Parking

Loading Zone 7am-6pm Mon-Sat

No Parking 8.30am-4.30pm Mon-Fri Police Vehicles Excepted

## Source: nearmap (Oct 2017)